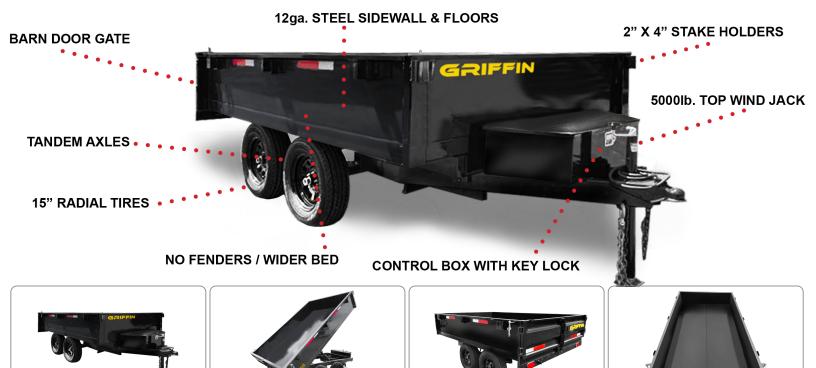

CHASSIS: WIDTH:6ft. / 72"

LENGTH:10ft. / 120"

GVWR:7000lbs.

GAWR:3500lbs. CURB WEIGHT:2004lbs.

Single cylinder hydraulic lift - pwr up & dowr

All amber and red lighting is LED

DUMP CAPACITY:3000lbs. 1 TONGUE:2" X 4" Tube Steel TONGUE WEIGHT (EST.):300lb. ((2) OVERALL LENGTH:159)

Easy to clean 10-12ga steel bed and sidewalls

BODY: CROSS MEMBERS (16" ON CENTER): 2" X 3" Tube LENGTH: 10ft, / 120" WIDTH: 7ft, / 82.5" SIDEWALL HEIGHT: 24" FLOOR HEIGHT: 29" COUPLER HEIGHT: 18'

### STANDARD FEATURES:

- GUARANTEE: OEM Component Warranty & 3 Year Limited Structural • STAKE POCKETS: 2" X 4" Tube
- WHEELS: Black Powder Coat
   SAFETY CHAINS: (2) S-Hook -1/4" X 27" 5200lbs. Cap
- ELECTRIC PLUG: 7-Pin Round
- PAINT FINISH: High Gloss Black Powder Coat

Standard 19" Sidewalls

. CONTROL BOX WITH KEY LOCK: Easy Front Access

- . AXLES: Tandem EZ Lube w/Galvanized Components
- JACK: Coupler Mounted, 5000lb. Top Wind
   FLOOR & WALLS: 12ga. Smooth Steel
- WIRING HARNESS: 3-Piece Plug & Play
   LIFT SYSTEM: (1) 3" X 30" Hydraulic Cylinder
- INTEGRATED TARP MOUNT: Tarp Kit Ready

- SUSPENSION: Equalized Leaf Spring • TIRES: 15" Radial
- SPARE TIRE MOUNT: Standard Mount BATTERY: Interstate Deep Cycle Marine Battery
- . LIGHTING: Amber & Red | FD
- POWER UNIT: 12v DC Hydraulic Pump (3200 PSI Pwr Up) (1500 PSI Pwr Down)