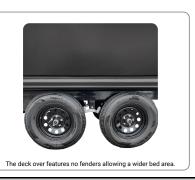

# **GT-610 D/O** | LOW-PRO / HYDRAULIC DUMP TRAILER

The GT-610 Deck Over model features a wider bed due to the over the wheel design versus standard wheel wells. If you desire some customization, several options like up to six additional body paint colors are

Easy to clean 10-12ga steel bed and sidewalls

BODY: CROSS MEMBERS (16" ON CENTER): 2" X 3" Tube LENGTH: 10ft, / 120" WIDTH: 7ft, / 82.5" SIDEWALL HEIGHT: 24" FLOOR HEIGHT: 29" COUPLER HEIGHT: 18'